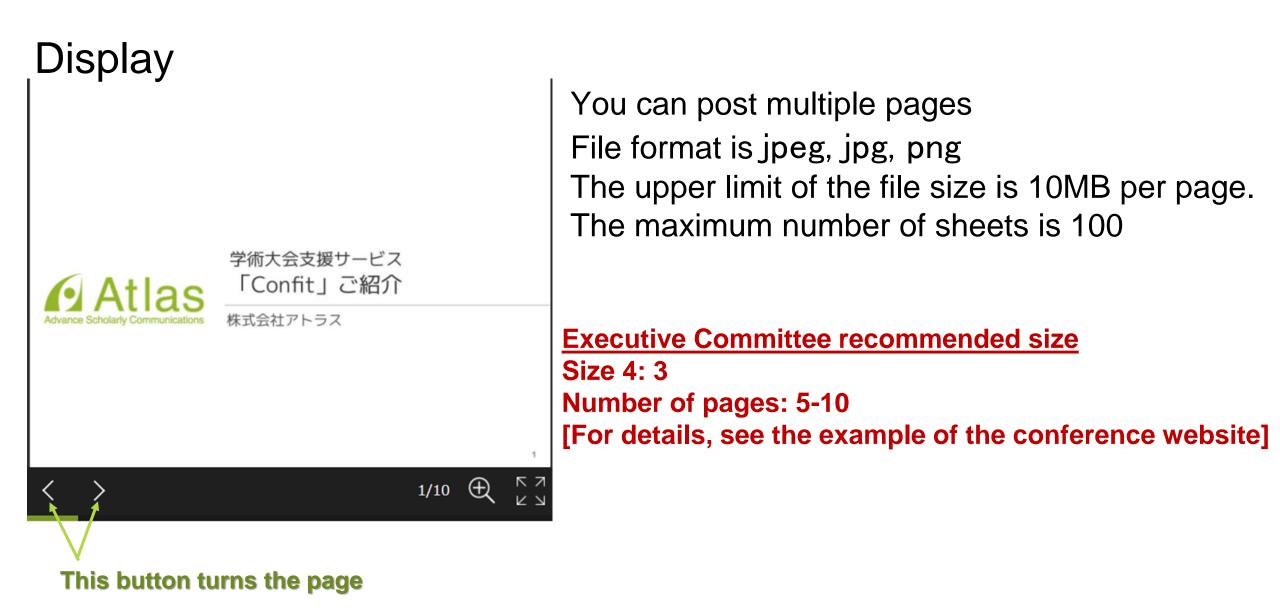

### Display

Video files can be posted The file format is mp4, mov, wmv, avi File size:up to 1GB

Executive Committee recommended size Time 2-3 minutes

Your name and the title of the presentation will be displayed.

Upload the file. File format: jpeg, jpg, png File size limit: 10 MB / 1 file Maximum number of pages: Up to 100 pages The upper limit can be changed according to the lecture.

Drop the file in the "Drag & drop some files here" location or click "Drag & drop some files here" and select the file from your PC.