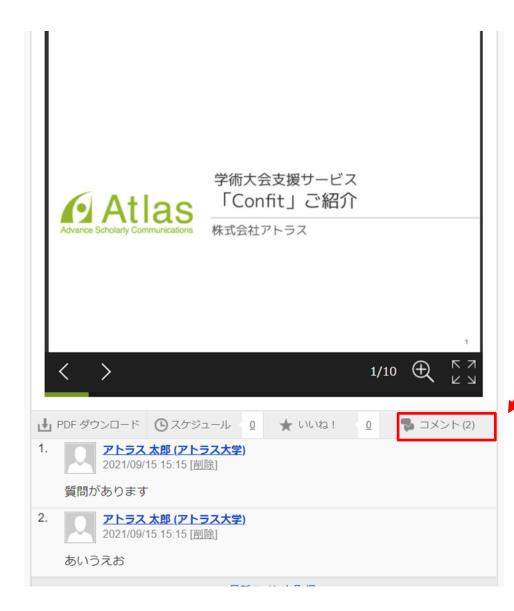

# Q & A method

# Q & A method

Questions and answers will be conducted in chat format (From the comment function at the bottom right of the poster page for each presenter)